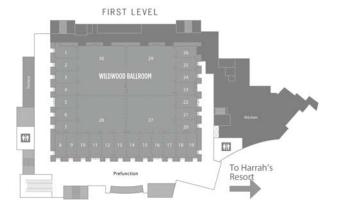

## Wildwood Ballroom

# Commercial Property Exhibit Hall Wildwood Pre Function -

Adjacent to Wildwood Rooms #1-#5