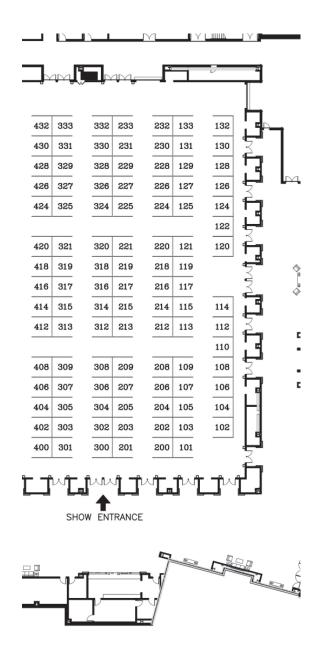

## Wildwood Ballroom

# Commercial Property Exhibit Hall Wildwood Pre Function -

Adjacent to Wildwood Rooms #1-#5