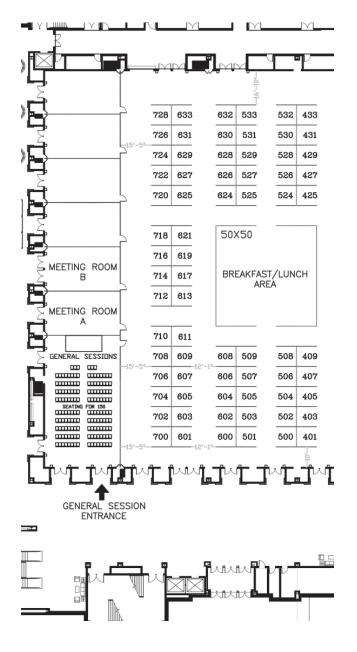

## Wildwood Ballroom

# Commercial Property Exhibit Hall Wildwood Pre Function -

Adjacent to Wildwood Rooms #1-#5